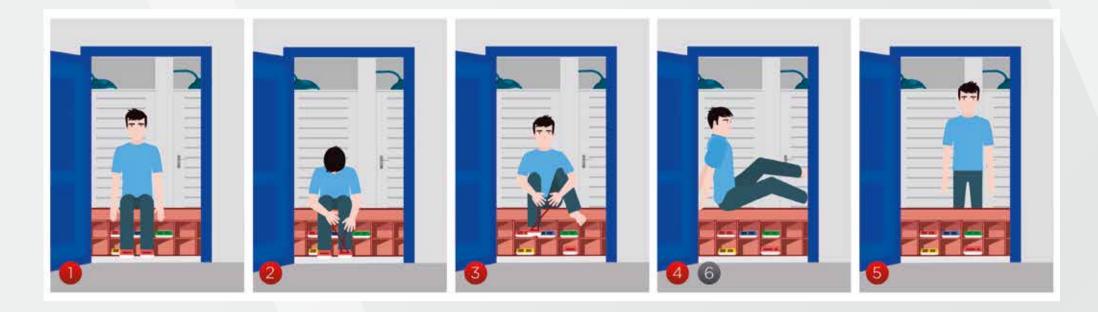

## **BOOT BENCH** Procedure

- Enter the dirty side of the farm personnel entrance.
  Sit on the boot bench with your shoes still on the dirty side.
- Remove your shoes one at a time without touching the shoe bottom/ soles.
- When you remove each shoe, lift your legs so that your feet do not touch the floor on the dirty side.
- Once you remove both feet from your shoes without touching your feet to the floor swing your legs over the boot bench to the other side.
- Proceed into the dirty side of the shower
- Upon exiting, sit on the bench on the dirty side of the shower, swing your feet over the bench and place your feet directly into your shoes **Do not allow your feet to touch the floor.**